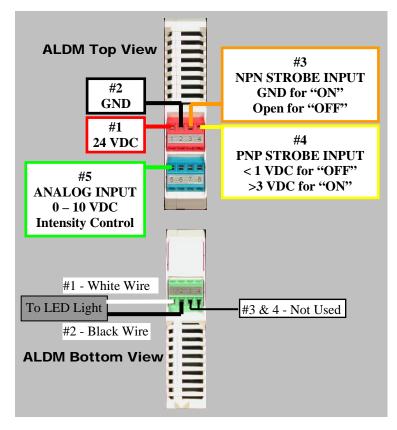

# ALDM350/1 Series DRIVER

Replaces ALDM SP1.25 series driver

- 0-10VDC Analog Control for intensity ~10% to 100%
- Current Limiting
- 24VDC
- DIN Rail Mount
- PNP/NPN Strobe or Continuous Mode

#### **ELECTRICAL:**

Input Voltage:24 VDC -0.5 / +4VInput Current:0.5 AmpConnection:Screw terminals

### ALDM350/1 is compatible with the following lights:

SP1.25 - All Colors

NOTE:

Jumper 24VDC to PNP Strobe Input <u>or</u> GND to NPN Strobe input for light to remain in constant "ON" state.

Strobe is Pulse Width Duration – Light will remain "on" for duration of signal or pulse.

Note: Brown, Blue and Green wires are not used on ALDM350/1 Driver